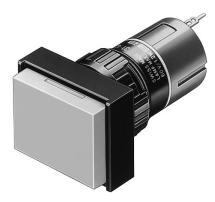

### 31-040.002 - Indicator actuator

Attention: The preview is based on a sample product. This can differ from your current configuration.