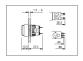

#### Dimensions

BR31\_MA\_01\_00003

Mounting cut-outs

### Mounting

Mounting cut-out Mounting style

**Front** Front shape Front dimension

Other Attributes Weight

IP-Rating Front protection

Connection Method Terminal

Solder 2.8 x 0.5 mm

Function Indicator