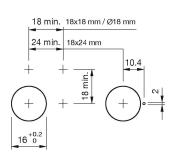

#### Dimensions

BR31\_MA\_01\_00003

Mounting cut-outs

### Mounting

Mounting cut-out Mounting style

**Front** Front shape Front dimension

Other Attributes Weight

IP-Rating Front protection

Connection Method Terminal

Solder 2.8 x 0.5 mm

Function Indicator