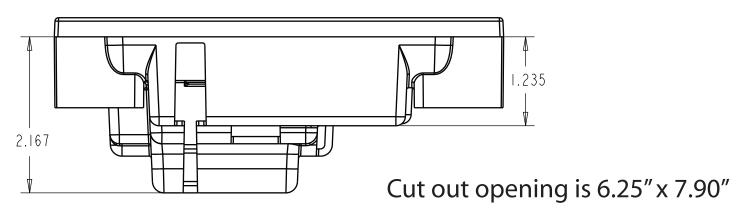

## Spec Sheet

SPEC-A\_21020929-001

battery cable routing

vertical installation

Width: 7.90 in Height: 6.25 in Depth: 2.43 in

Weight: 6.8 ounces

(less mounting hardware)

iFly 700 Panel Dock works with Horizontal Angle Adapter for 696/796/AV80R ACE Panel Dock.