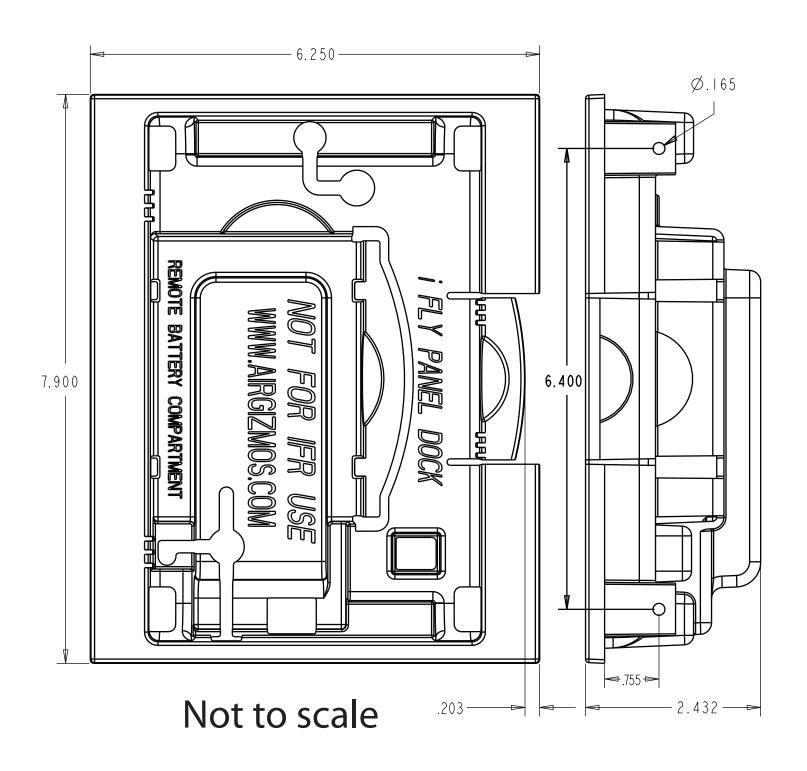

## Spec Sheet

SPEC-A\_21020929-001

battery cable routing

vertical installation

Width: 7.90 in Height: 6.25 in Depth: 2.43 in

Weight: 6.8 ounces

(less mounting hardware)

iFly 700 Panel Dock works with Horizontal Angle Adapter for 696/796/AV80R ACE Panel Dock.