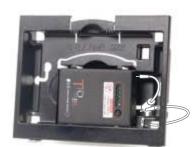

## Spec Sheet

SPEC-A\_21020929-001

battery cable routing

vertical installation

Width: 7.90 in Height: 6.25 in Depth: 2.43 in

Weight: 6.8 ounces

(less mounting hardware)

iFly 700 Panel Dock works with Horizontal Angle Adapter for 696/796/AV80R ACE Panel Dock.