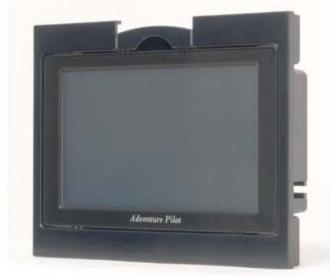

## **Adventure Pilot iFly 700 Series Panel Dock®**

## Spec Sheet

SPEC-A\_21020929-001





battery cable routing





vertical installation

Width: 7.90 in Height: 6.25 in Depth: 2.43 in

Weight: 6.8 ounces

(less mounting hardware)

iFly 700 Panel Dock works with Horizontal Angle Adapter for 696/796/AV80R ACE Panel Dock.

## Fits in a standard Avionics Stack

Patents pending. All trademarks and registered trademarks are the property of their respective owners.



To place an order or inquire for more information, visit our website or contact us at:

www.airgizmos.com

 (972) 671 - 8001 tel
 2280 Campbell Creek Blvd, #300
 info@airgizmos.com

 (972) 231 - 3870 fax
 Richardson, TX 75082
 sales@airgizmos.com