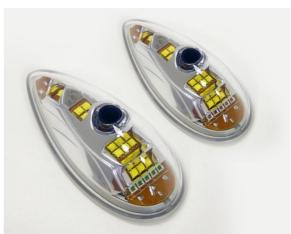

#### Navigation / Strobe LED light

At only 34 millimeters in height (1.34 inch) the new Ultra Embedded DayLite is a value light that does not sacrifice anything in performance or standards as other economy-priced lights offered by the competition. Our exclusive and highly advanced optics and chrome reflector system, our unmatched power and led management circuitry and our famous lowest-drag profile in the industry are all combined into a product that gives you unmatched POWER and FEATURES. Lower, narrower and shorter PLUS much lighter than industry lights in this category!