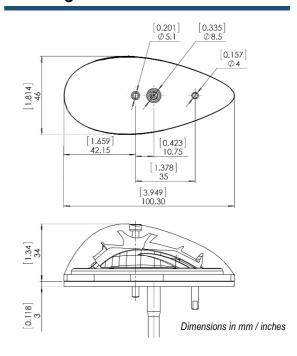

### Specification

| Dimensions (mm):                     | 100.3 mm x 46 mm x 34 mm          |
|--------------------------------------|-----------------------------------|
| Dimensions (inches):                 | 3.949" x 1.814" x 1.34"           |
| Weight (g):                          | 127 g                             |
| Weight (oz):                         | 4.48 oz                           |
| Operating Voltage Range:             | 9 – 36 VDC                        |
| Input Current – Nav – green:         | 0.22A @28V, 0.44A @14V, 0.73A @9V |
| Input Current – Nav – red:           | 0.17A @28V, 0.31A @14V, 0.5A @9V  |
| Input Current – Strobe:              | 1.25A @28V, 2.1A @14V, 2.4A @9V   |
| Output Power – Nav – green:          | 5.6 W                             |
| Output Power – Nav – red:            | 3.3 W                             |
| Output Power – Strobe:               | 21.4 W (@9-18 VDC)                |
|                                      | 32.1 W (@18-36 VDC)               |
| Repetition Rate of Strobe:           | 50 cycles per minute              |
| Ambient Temperature:                 | from -55°C to +85°C               |
|                                      | from -67°F to +185°F              |
| Overheat Protection:                 | YES (+85°C)                       |
| Recommended size of mounting screw:  | M4                                |
| Reverse Polarity Protection:         | YES                               |
| Transient Voltage:                   | 80V at 2sec max, both polarities  |
| Under-Voltage Protection (lockout):  | YES (9V)                          |
| Over-Voltage Protection (lockout):   | YES (36V)                         |
| Waterproof, Dust-proof, Shock-proof, | YES                               |
| Vibration-proof:                     |                                   |
|                                      |                                   |

### Drawing