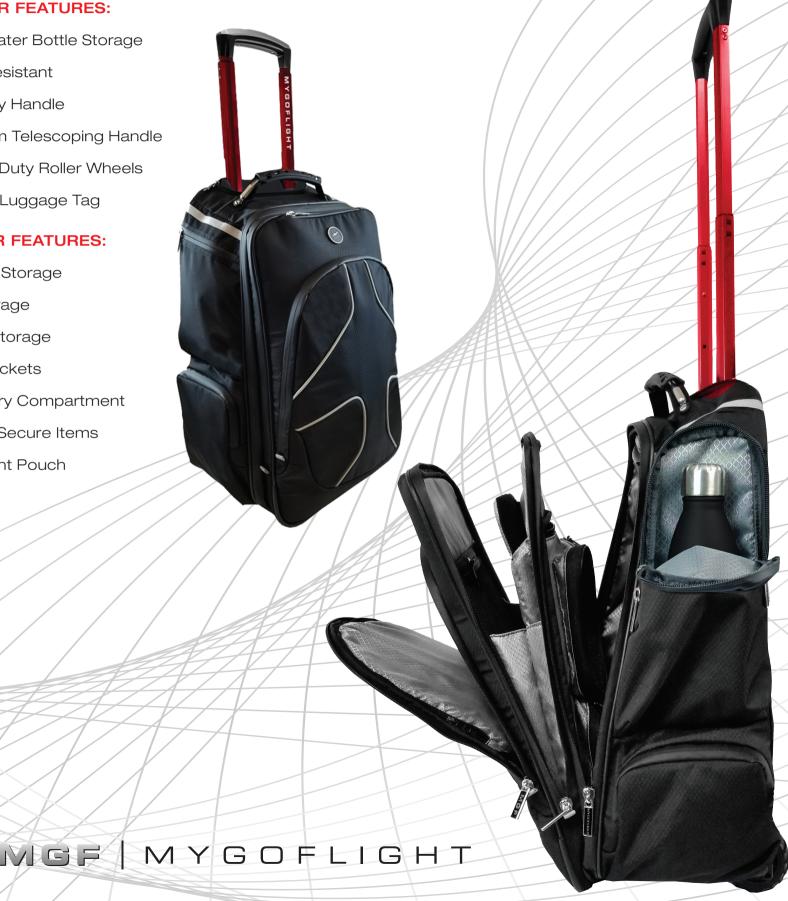

## PLC PRO TRAVELER

Perfect for an overnight trip or a week out of town the PLC Pro Traveler is tough, lightweight and smart. Engineered from durable sail cloth, this bag comes equipped with multiple pockets for storage, a telescoping handle and easy rolling wheels that make it a cinch to maneuver.

## **EXTERIOR FEATURES:**

· Radio/Water Bottle Storage

· Water Resistant

· Top Carry Handle

· Aluminum Telescoping Handle

· 2 Heavy Duty Roller Wheels

· Discreet Luggage Tag

## **INTERIOR FEATURES:**

· Headset Storage

· iPad Storage

· Laptop Storage

· Mesh Pockets

· Accessory Compartment

· Strap to Secure Items

· Document Pouch