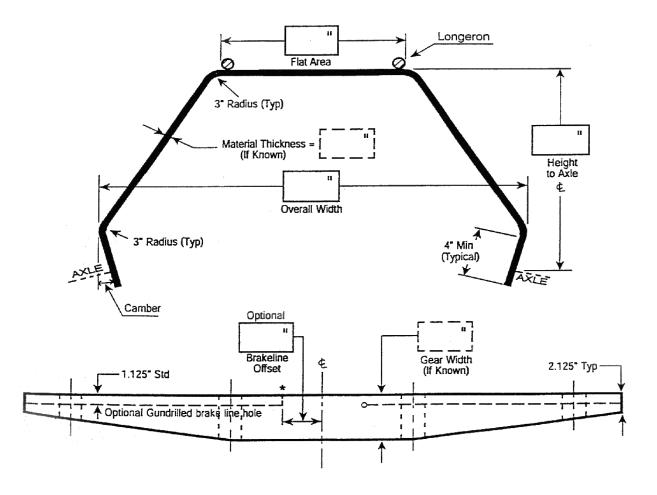

## LANDING GEAR LAYOUT SHEET

| Name                       |                                         | E-mail                     |  |  |
|----------------------------|-----------------------------------------|----------------------------|--|--|
| Address                    |                                         | Aircraft Type              |  |  |
| City                       | State Zip                               | Gross Weight               |  |  |
| Is. Phone Home Phone       |                                         | Fax Number                 |  |  |
| Drill Axle Hole? Yes (Std) | ☐ No Axle Type: ☐ Cleveland 5.00 x 5" [ | Cleveland 6.00 x 6" Other: |  |  |

The data from all boxes is required to build your gear. Fill in the data that you know, and we will help you with the rest.

| Gundrill Brakes Lines? $\Box$ Yes (Optional) $\Box$ No | *Where do you want the upper gundrilled brake line to exit the gear? |        |       |        |  |
|--------------------------------------------------------|----------------------------------------------------------------------|--------|-------|--------|--|
|                                                        | Front (Std)                                                          | 🗌 Rear | 🗌 Тор | Bottom |  |