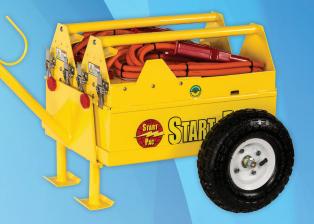

## **Model 6028QC Twin Pac**

## **DESCRIPTION**

This powerful portable 28 volt aircraft starter unit is a full 28VDC battery Twin Pac and will provide superior starts on all electrically-started turbine engines. This versatile Twin Pac can be used as a single unit or separated for two complete units that can be easily carried on board different aircraft. The 6028QC twin pack has redundant chargers with a total of 14 amps output and a recharge time of approximately four hours.

## **SPECIFICATIONS**

- 52 AMP hours @ 10 Hour Rate
- 2500 AMPS Peak Current
- Twin Pac trolley included
- "Y" connector included
- 154 LBS. / 70 Kilograms Complete
- Not to be used as an aircraft battery charger