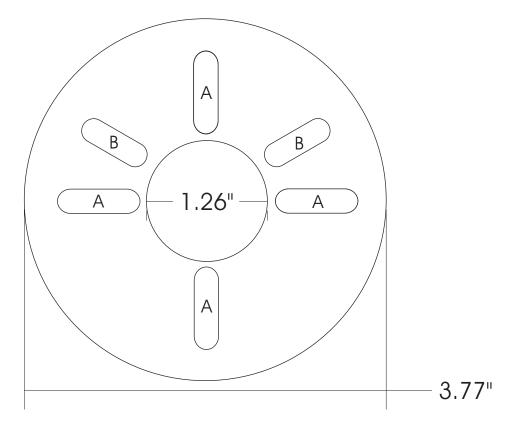

## Dimensions of standard Adapter Plate (included)

Drawing is actual size and can be used to determine grinder compatability

Slots A are used on 4-bolt patterns, slot dims of .860 x .245 Slots B are used on 3-bolt patterns, slot dims of .730 x .245