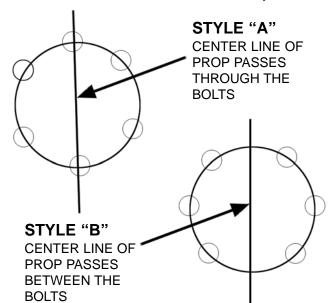

TIONS. FOR THIS, WE NEED A FEW ADDITIONAL MEASUREMENTS. ALL SPINNERS, PRE-CUT OR UN-CUT, ARE SENT OUT BALANCED.

THICKNESS OF HUB \_\_\_\_

WIDTH OF BLADE AT POINT IT WILL EXIT SPINNER \_\_\_\_

**BOLT PATTERN IN RELATION** TO PROP BLADES "A" OR "B" (Circle One)