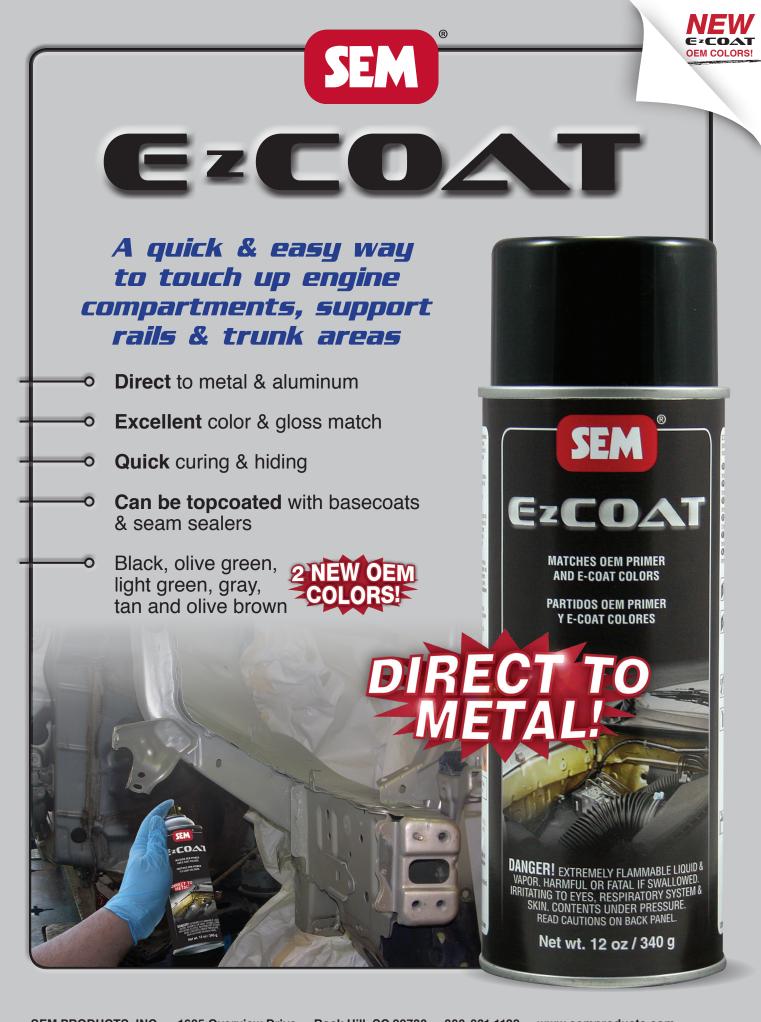

## EZ COAT

**EZ COAT** is a direct to metal coating designed to match the color and gloss of factory primer and e-coat colors. It is a quick and easy way to touch up the engine compartments, support rails and trunk areas.