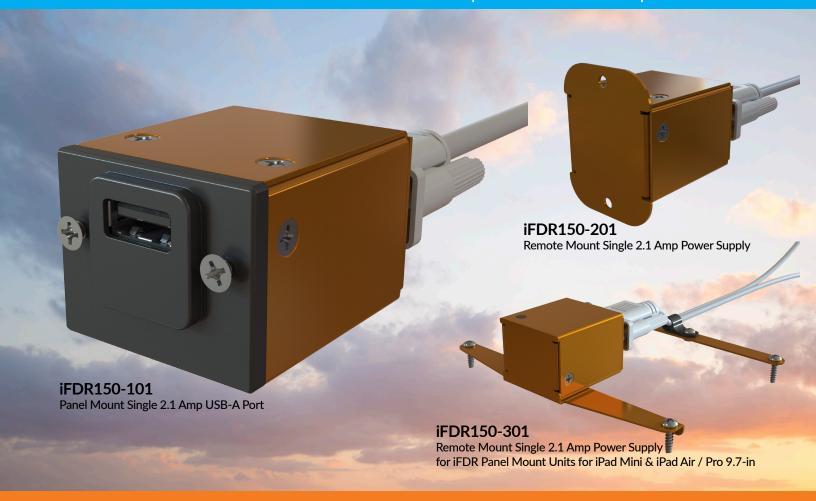

The iFDR Power 150 series may be ordered in three different configurations: 150-101 to add a panel mounted USB-A position in your cockpit; 150-201 for a remote mounted position to add discreet USB power where you need it; and the 150-301 that is designed to mount directly on the iFDR series of Panel Mounts for iPad and iPhone products to provide power to those units.

#### **POWER FOR YOUR IPAD MOUNT**

The **iFDR Power 150-301** Remote Mount Power Port exclusively mounts directly on the iFDR Panel Mount for iPad Mini and iPad Air / Pro 9.7-in units produced by Guardian Avionics.