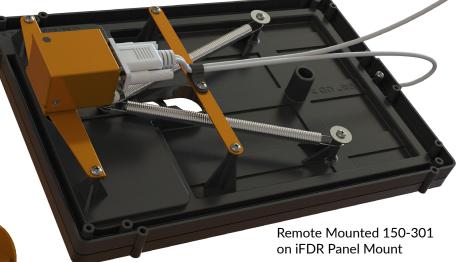

#### **POWER FOR YOUR IPAD MOUNT**

The **iFDR Power 150-301** Remote Mount Power Port exclusively mounts directly on the iFDR Panel Mount for iPad Mini and iPad Air / Pro 9.7-in units produced by Guardian Avionics.