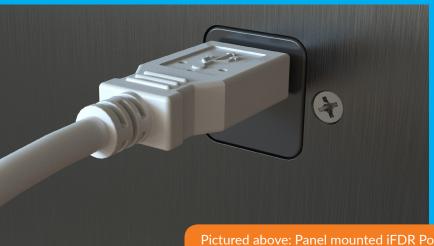

## **iFDR Power 150 Series USB Power Ports**

IFDR150-101 | IFDR150-201 | IFDR150-301

**Designed and Manufactured by Guardian Avionics** 

Pictured above: Panel mounted iFDR Power 150-101 installed flush (left) and behind the panel (right)