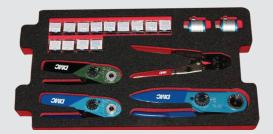

| Quantity | RBI9600TM Avionic Toolkit Description | Manufacturer |
|----------|---------------------------------------|--------------|
| 1        | Ratchet wrench X/X-7/16               | Bahco        |
| 1        | Ratchet wrench 1/2-9/16               | Bahco        |
| 1        | WIRE STRIPPER                         | Ideal        |
| 1        | WIRE SPOON                            | DMC          |
| 1        | CRIMP TOOL MH860                      | DMC          |
| 1        | POSITIONER 86-19                      | DMC          |
| 1        | POSITIONER 86-20                      | DMC          |
| 1        | CRIMP TOOL AF8                        | DMC          |
| 1        | TURRET HEAD TH1A                      | DMC          |
| 1        | TURRET HEAD TH163                     | DMC          |
| 1        | CRIMP TOOL AFM8                       | DMC          |
| 1        | POSITIONER K496-1                     | DMC          |
| 1        | POSITIONER K267-1                     | DMC          |
| 1        | POSITIONER K40                        | DMC          |
| 1        | POSITIONER K41                        | DMC          |
| 1        | POSITIONER K42                        | DMC          |
| 1        | POSITIONER K43                        | DMC          |
| 1        | POSITIONER K13-1                      | DMC          |
| 1        | POSITIONER K181                       | DMC          |
| 1        | POSITIONER K323                       | DMC          |
| 1        | POSITIONER K340                       | DMC          |
| 1        | POSITIONER K345                       | DMC          |
| 1        | POSITIONER K370                       | DMC          |
| 1        | POSITIONER K532-1                     | DMC          |
| 1        | CABLE TIE TOOL                        | DMC          |
| 1        | CRIMP TOOL - RAYCHEM SPLICES GMT 232  | DMC          |
| 1        | Nut driver 1/4" drive                 | Bahco        |
| 1        | Bitholder                             | Bahco        |
| 1        | Ratchet Bit screw driver              | Bahco        |
| 1        | Screwdriver slotted, 0,4x2,5x75       | Bahco        |
| 1        | Screwdriver slotted, 0,6x3,5x125      | Bahco        |
| 1        | Screwdriver Phillips PH1              | Bahco        |
| 1        | Screwdriver Phillips PH2              | Bahco        |
| 1        | Screw driver electrician, slotted     | Bahco        |
| 1        | Screw driver electrician, PH00        | Bahco        |
| 1        | Screw driver electrician, PH0         | Bahco        |
| 1        | Allen key set, offset, 0,05"-5/16"    | Bahco        |
| 1        | Ratchet wrench 1/4-5/16               | Bahco        |
| 1        | Ratchet wrench 3/8-7/16               | Bahco        |