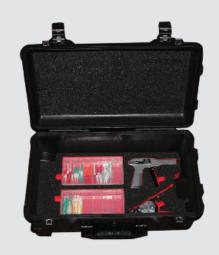

## **RBI9600T** Avionics Toolkit (84 Piece Set)

Tool case made out of synthetic resin, black, watertight, impact-resistant, with pressure equalizing valve, Inlays in two colours, red/anthracite, Skydrol resistant.

84 piece set, BAHCO aviation handtools integrated in four different layers.

The two different colours of the Inlay indicates lost tools instantly this makes tool control much faster, easier and safer.

www.redboxaviation.com sales@redboxint.com Tel (0) +44 1794 518888 Fax +44 (0) 1794 518848