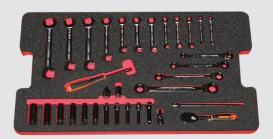

| Quantity | RBI9600TM Avionic Toolkit Description                                                                               | Manufacturer |
|----------|---------------------------------------------------------------------------------------------------------------------|--------------|
| 1        | Toolbox, hardcover with wheels, Pelicase 1520                                                                       | Pelicase     |
| 5        | Foam inlays LD45                                                                                                    | ASC          |
| 1        | Tweezer straight                                                                                                    | Bahco        |
| 1        | Tweezer offset                                                                                                      | Bahco        |
| 1        | Diagonal cutter 125mm                                                                                               | Bahco        |
| 1        | Diagonal cutter, electrician                                                                                        | Bahco        |
| 1        | Plier flat nose, electrician                                                                                        | Bahco        |
| 1        | Plier flat nose offset, electrician                                                                                 | Bahco        |
| 1        | Pliers, Needle Nose, Long Handle, 14 1/2"                                                                           | Bahco        |
| 1        | Pliers, Needle Nose, 35° Bent Nose, Long Handle, 14 1/2<br>Pliers, Needle Nose, 35° Bent Nose, Long Handle, 14 1/2" | Bahco        |
| 1        | "Pliers, Connector"                                                                                                 | Bahco        |
| 1        | Grip plier 140mm                                                                                                    | Bahco        |
| 1        | Plier, wire twisting 225mm                                                                                          | Bahco        |
| 1        | Scissor                                                                                                             | Bahco        |
| 1        | Set wrench, dopple open end, Lilliput                                                                               | Bahco        |
| 1        | Bit ratchet                                                                                                         | Bahco        |
| 1        | Set, Bits                                                                                                           | Bahco        |
| 1        | Cutter                                                                                                              | Bahco        |
| 1        | Mirror                                                                                                              | Bahco        |
| 1        | Torch LED                                                                                                           | LED Lenser   |
| 2        | Empty box for spare material                                                                                        | Bahco        |
| 1        | "Cutters, Electronic, Tapered Head, 4 3/8"" (AWG #17 max.)"                                                         | Bahco        |
| 1        | Ratchet 1/4" drive                                                                                                  | Bahco        |
| 1        | Socket set long, 3/16-9/16, 1/4 drive, 10pcs.                                                                       | Bahco        |
| 1        | Universal joint 1/4" drive                                                                                          | Bahco        |
| 1        | Adapter 3/8" to 1/4" drive                                                                                          | Bahco        |
| 1        | Extension 2"                                                                                                        | Bahco        |
| 1        | Extension 6"                                                                                                        | Bahco        |
| 1        | Nut driver 1/4" drive                                                                                               | Bahco        |
| 1        | Bitholder                                                                                                           | Bahco        |
| 1        | Ratchet Bit screw driver                                                                                            | Bahco        |
| 1        | Screwdriver slotted, 0,4x2,5x75                                                                                     | Bahco        |
| 1        | Screwdriver slotted, 0,6x3,5x125                                                                                    | Bahco        |
| 1        | Screwdriver Phillips PH1                                                                                            | Bahco        |
| 1        | Screwdriver Phillips PH2                                                                                            | Bahco        |
| 1        | Screw driver electrician, slotted                                                                                   | Bahco        |
| 1        | Screw driver electrician, PH00                                                                                      | Bahco        |
| 1        | Screw driver electrician, PH0                                                                                       | Bahco        |
| 1        | Allen key set, offset, 0,05"-5/16"                                                                                  | Bahco        |
| 1        | Ratchet wrench 1/4-5/16                                                                                             | Bahco        |
| 1        | Ratchet wrench 3/8-7/16                                                                                             | Bahco        |