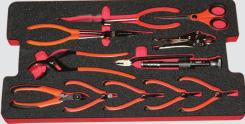

| Quantity | RBI9600TM Avionic Toolkit Description                                                                               | Manufacturer |
|----------|---------------------------------------------------------------------------------------------------------------------|--------------|
| 1        | Toolbox, hardcover with wheels, Pelicase 1520                                                                       | Pelicase     |
| 5        | Foam inlays LD45                                                                                                    | ASC          |
| 1        | Tweezer straight                                                                                                    | Bahco        |
| 1        | Tweezer offset                                                                                                      | Bahco        |
| 1        | Diagonal cutter 125mm                                                                                               | Bahco        |
| 1        | Diagonal cutter, electrician                                                                                        | Bahco        |
| 1        | Plier flat nose, electrician                                                                                        | Bahco        |
| 1        | Plier flat nose offset, electrician                                                                                 | Bahco        |
| 1        | Pliers, Needle Nose, Long Handle, 14 1/2"                                                                           | Bahco        |
| 1        | Pliers, Needle Nose, 35° Bent Nose, Long Handle, 14 1/2<br>Pliers, Needle Nose, 35° Bent Nose, Long Handle, 14 1/2" | Bahco        |
| 1        | "Pliers, Connector"                                                                                                 | Bahco        |
| 1        | Grip plier 140mm                                                                                                    | Bahco        |
| 1        | Plier, wire twisting 225mm                                                                                          | Bahco        |
| 1        | Scissor                                                                                                             | Bahco        |
| 1        | Set wrench, dopple open end, Lilliput                                                                               | Bahco        |
| 1        | Bit ratchet                                                                                                         | Bahco        |
| 1        | Set, Bits                                                                                                           | Bahco        |
| 1        | Cutter                                                                                                              | Bahco        |
| 1        | Mirror                                                                                                              | Bahco        |
| 1        | Torch LED                                                                                                           | LED Lenser   |
| 2        | Empty box for spare material                                                                                        | Bahco        |
| 1        | "Cutters, Electronic, Tapered Head, 4 3/8"" (AWG #17 max.)"                                                         | Bahco        |
| 1        | Ratchet 1/4" drive                                                                                                  | Bahco        |
| 1        | Socket set long, 3/16-9/16, 1/4 drive, 10pcs.                                                                       | Bahco        |
| 1        | Universal joint 1/4" drive                                                                                          | Bahco        |
| 1        | Adapter 3/8" to 1/4" drive                                                                                          | Bahco        |
| 1        | Extension 2"                                                                                                        | Bahco        |
| 1        | Extension 6"                                                                                                        | Bahco        |
| 1        | Nut driver 1/4" drive                                                                                               | Bahco        |
| 1        | Bitholder                                                                                                           | Bahco        |
| 1        | Ratchet Bit screw driver                                                                                            | Bahco        |
| 1        | Screwdriver slotted, 0,4x2,5x75                                                                                     | Bahco        |
| 1        | Screwdriver slotted, 0,6x3,5x125                                                                                    | Bahco        |
| 1        | Screwdriver Phillips PH1                                                                                            | Bahco        |
| 1        | Screwdriver Phillips PH2                                                                                            | Bahco        |
| 1        | Screw driver electrician, slotted                                                                                   | Bahco        |
| 1        | Screw driver electrician, PH00                                                                                      | Bahco        |
| 1        | Screw driver electrician, PH0                                                                                       | Bahco        |
| 1        | Allen key set, offset, 0,05"-5/16"                                                                                  | Bahco        |
| 1        | Ratchet wrench 1/4-5/16                                                                                             | Bahco        |
| 1        | Ratchet wrench 3/8-7/16                                                                                             | Bahco        |