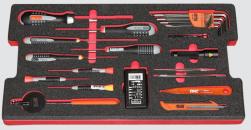

## **RBI9600T** Avionics Toolkit (84 Piece Set)

Tool case made out of synthetic resin, black, watertight, impact-resistant, with pressure equalizing valve, Inlays in two colours, red/anthracite, Skydrol resistant.

84 piece set, BAHCO aviation handtools integrated in four different layers.

The two different colours of the Inlay indicates lost tools instantly this makes tool control much faster, easier and safer.

www.redboxaviation.com sales@redboxint.com Tel (0) +44 1794 518888 Fax +44 (0) 1794 518848